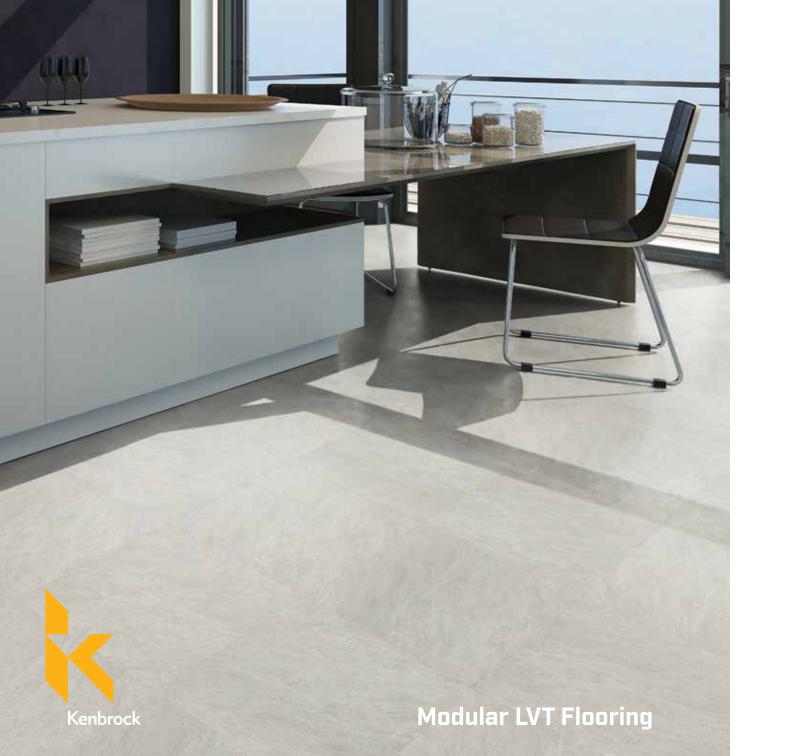

## CushionStone

What happens when technology improves on nature.

The modern look of stone and ceramic floors has proven to be a popular and enduring choice, particularly among people who live relaxed lifestyles in warmer climates such as Australia, Asia and the Mediterranean.

CushionStone, as per its name, delivers all the beauty of the look of natural stone and ceramics with advantages that make it a far wiser and more practical choice.

- More affordable to purchase and install
- More comfortable underfoot
- Won't crack or chip
- · Less sound transfer
- More forgiving on whatever you may drop
- Can be installed over most levelled floors
- Easy to replace after many years of service
- A practical and modern 600 x 600 x 5mm tile featuring modular drop down floor technology that makes it quick to install and easy to replace\*
- Fibreglass reinforcement for maximise stability
- Phthalate free. Contains no harmful fillers nor harmful plasticisers
- No guarrying that damages the environment
- The tiles are fastidious representations of the most popular stone and ceramic varieties
- · Features a PUR surface treatment that minimises maintenance for busy people