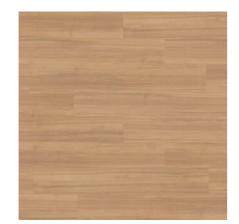

## Xpex

CARPET ONE SHOME

Apex features a wide selection of colours, from the rich warm tones of Queensland Spotted Gum to the subtle cool hues of Cracked Oak. The surface texture has been carefully selected for each colour to complement the design and ensure a realistic look and feel. With a long plank format and micro beveled edge, this floor will create an eye-catching impact in all areas of your home.

APX11450 Mocca Oak

APX11451 West End Oak

APX11452 Queensland Spotted Gum

APX11453 Feature Oak

APX11454 Australian Brushbox

APX11455 Bohemian Oak

APX11456 Mushroom Oak

APX11457 Raven Oak