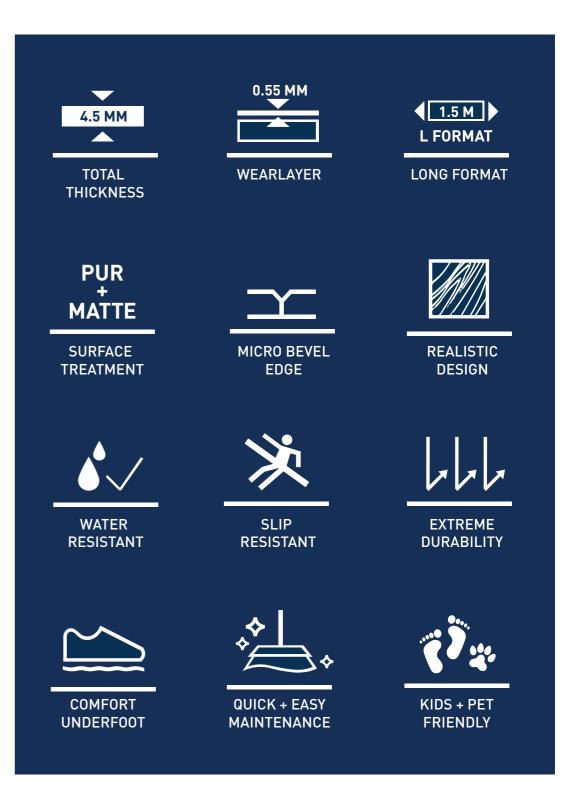

## Xpex

CARPET ONE SHOME

Apex features a wide selection of colours, from the rich warm tones of Queensland Spotted Gum to the subtle cool hues of Cracked Oak. The surface texture has been carefully selected for each colour to complement the design and ensure a realistic look and feel. With a long plank format and micro beveled edge, this floor will create an eye-catching impact in all areas of your home.

Not only does Apex deliver exceptional visuals, but also offers all the benefits of luxury modular flooring. Containing a fibreglass reinforcement layer throughout the plank, it provides superior structural stability. With a heavy-duty wearlayer combined with Dura Coat surface protection, you can be confident that your floor will look newer for longer and withstand the coming and goings of a busy household. Apex requires low maintenance, leaving you more time for the things you enjoy most.

## PRODUCT SPECIFICATIONS

Plank Size: 228.6mm x 1524mm

Total thickness: 4.5mm Wearlayer: 0.55mm

Planks per carton: 7 planks M² per carton: 2.44m²

Usage: Residential / Light Commercial

Slip Resistance: P3 / R10 Residential Warranty: Lifetime Commercial Warranty: 15 years