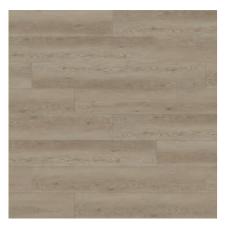

## Xpex

CARPET ONE SHOME

Apex features a wide selection of colours, from the rich warm tones of Queensland Spotted Gum to the subtle cool hues of Cracked Oak. The surface texture has been carefully selected for each colour to complement the design and ensure a realistic look and feel. With a long plank format and micro beveled edge, this floor will create an eye-catching impact in all areas of your home.

APX11450 Mocca Oak

APX11451 West End Oak

APX11452 Queensland Spotted Gum

APX11453 Feature Oak

APX11454 Australian Brushbox

APX11455 Bohemian Oak

APX11456 Mushroom Oak

APX11457 Raven Oak