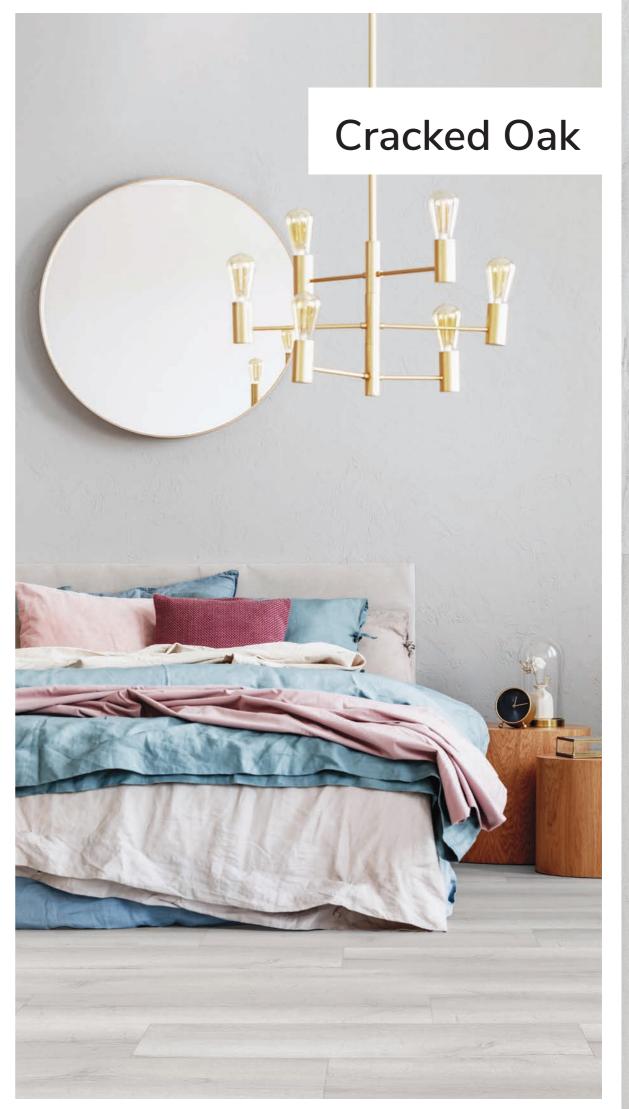

## Xpex

CARPET ONE SHOME

Apex features a wide selection of colours, from the rich warm tones of Queensland Spotted Gum to the subtle cool hues of Cracked Oak. The surface texture has been carefully selected for each colour to complement the design and ensure a realistic look and feel. With a long plank format and micro beveled edge, this floor will create an eye-catching impact in all areas of your home.

APX11458 Cracked Oak