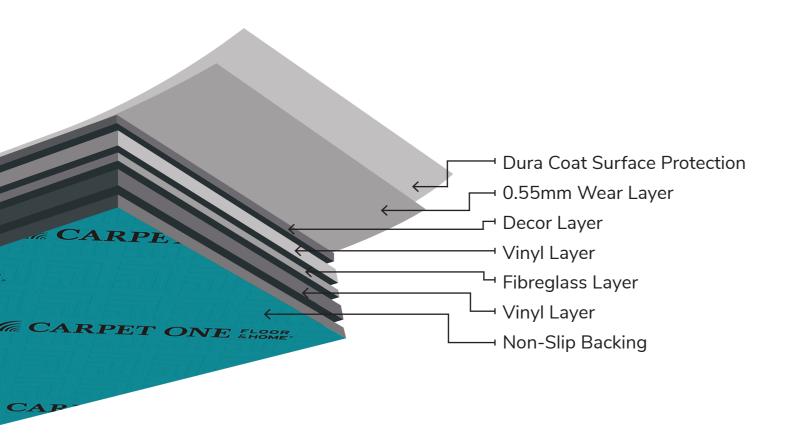

Not only does Apex deliver exceptional visuals, but also offers all the benefits of luxury modular flooring. Containing a fibreglass reinforcement layer throughout the plank, it provides superior structural stability. With a heavy-duty wearlayer combined with Dura Coat surface protection, you can be confident that your floor will look newer for longer and withstand the coming and goings of a busy household. Apex requires low maintenance, leaving you more time for the things you enjoy most.

## PRODUCT SPECIFICATIONS

Plank Size: 228.6mm x 1524mm

Total thickness: 4.5mm Wearlayer: 0.55mm

Planks per carton: 7 planks M² per carton: 2.44m²

Usage: Residential / Light Commercial

Slip Resistance: P3 / R10 Residential Warranty: Lifetime Commercial Warranty: 15 years