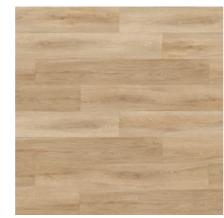

## Xpex

CARPET ONE SHOME

Apex features a wide selection of colours, from the rich warm tones of Queensland Spotted Gum to the subtle cool hues of Cracked Oak. The surface texture has been carefully selected for each colour to complement the design and ensure a realistic look and feel. With a long plank format and micro beveled edge, this floor will create an eye-catching impact in all areas of your home.

APX11450 Mocca Oak

APX11451 West End Oak

APX11452 Queensland Spotted Gum

APX11453 Feature Oak

APX11454 Australian Brushbox

APX11455 Bohemian Oak

APX11456 Mushroom Oak

APX11457 Raven Oak