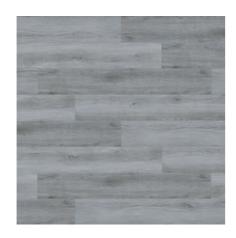

## Xpex

CARPET ONE SHOME

Apex features a wide selection of colours, from the rich warm tones of Queensland Spotted Gum to the subtle cool hues of Cracked Oak. The surface texture has been carefully selected for each colour to complement the design and ensure a realistic look and feel. With a long plank format and micro beveled edge, this floor will create an eye-catching impact in all areas of your home.

APX11458 Cracked Oak